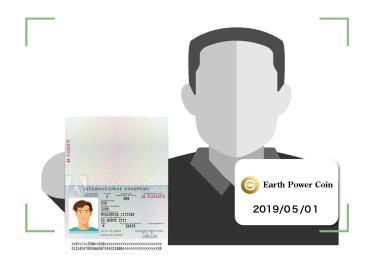

### Attention point

- Because it will not be approved if you make a mistake in the address, please enter correctly.
- If the uploaded photo is unclear, it can not be approved. We may request reupload.
- If you make a mistake in the registered ETH address, the token will be lost, so Make sure to copy and paste and register.
- \* We can not take responsibility when token is lost by mistake of registration of address, Please input correctly at your own risk.
- · If you have any questions, please contact support@earthpower.io.