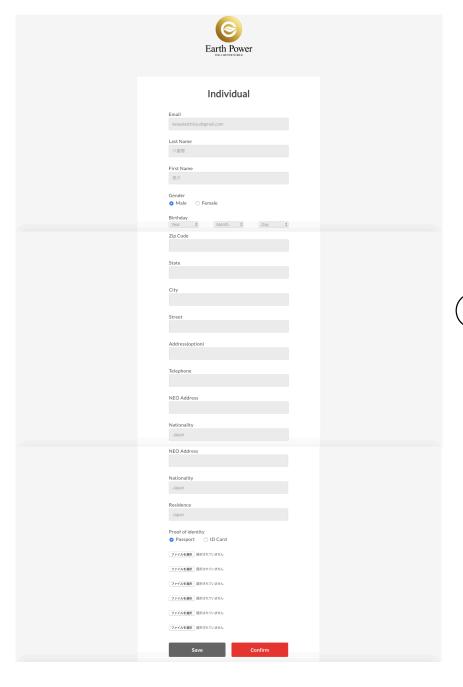

click here

#### SUCCESS!

Your account has been activated

**TO LOGIN** 

(6)

Click on the URL (5) and this screen will appear. Please tell me the login screen and login.

7Please fill in all the fields

City Street Address(option) Please enter the EPC reception address obtained when creating the trust Telephone wallet. important point Please don't fill NEO Address **NEO Address**  If you make a mistake, the token disappear, so please be sure to conf Nationality Japan

住户所 Address

(3)

(4)

(2)