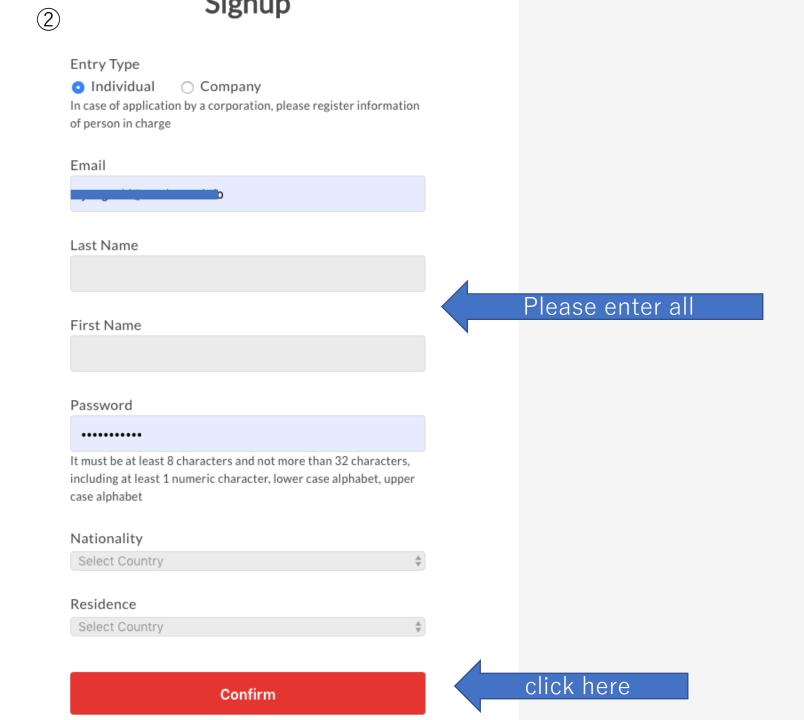

1click here

## Sing up

申込区分

個人

③When you finish ②, this screen will appear, so click Send

メールアドレス

氏名

国籍

居住国