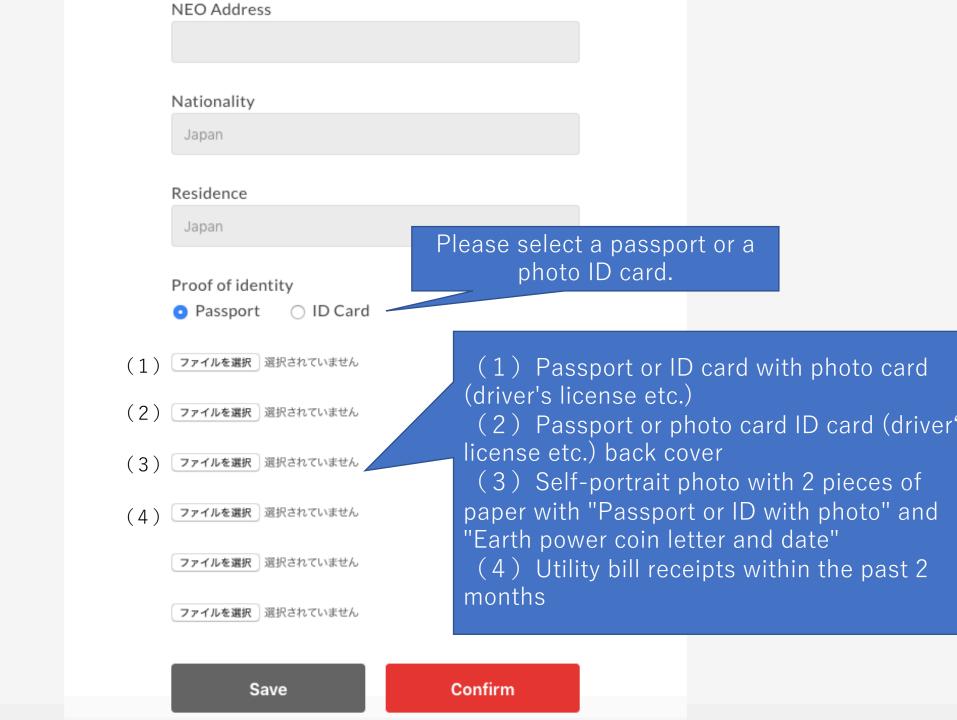

### Attention point

- Because it will not be approved if you make a mistake in the address, please enter correctly.
- If the uploaded photo is unclear, it can not be approved. We may request reupload.
- If you make a mistake in the registered ETH address, the token will be lost, so Make sure to copy and paste and register.
- \* We can not take responsibility when token is lost by mistake of registration of address, Please input correctly at your own risk.
- · If you have any questions, please contact support@earthpower.io.